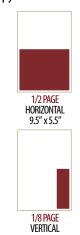

## BONUS DISTRIBUTION OF 10,000

| Gross Advertising Rates |         |         |         |
|-------------------------|---------|---------|---------|
| AD SIZES                | B/W     | 2/C     | 4/C     |
| Full Page               | \$2,800 | \$2,935 | \$3,140 |
| 3/4 Page                | \$2,505 | \$2,650 | \$2,790 |
| Junior Page             | \$2,200 | \$2,340 | \$2,495 |
| 1/2 Page                | \$1,910 | \$2,040 | \$2,185 |
| 1/3 Page Vert           | \$1,455 | \$1,600 | \$1,730 |
| Bottom Banner           | \$1,160 | \$1,300 | \$1,440 |
| 1/4 Column Page         | \$855   | \$1,000 | \$1,145 |
| Quarter Page            | \$710   | \$855   | \$985   |
| 1/8 Page Vert/Horiz     | \$560   | \$695   | \$820   |
| 1/16 Page Vert/Horiz    | \$345   | NA      | NA      |
| Business Ad             | \$190   | NA      | NA      |

## **Ad Sizes**

Publication Trim Size: 10.25" x 12"

NOTE: For copy that bleeds to gutter, allow 1/8" per page at gutter for bindery trim.

2.25" x 2.625"

SOUTHEAST FarmPres