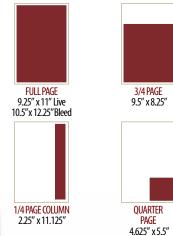

## BONUS DISTRIBUTION OF 10,000

| Gross Advertising Rates |         |         |         |
|-------------------------|---------|---------|---------|
| AD SIZES                | B/W     | 2/C     | 4/C     |
| Full Page               | \$2,800 | \$2,935 | \$3,140 |
| 3/4 Page                | \$2,505 | \$2,650 | \$2,790 |
| Junior Page             | \$2,200 | \$2,340 | \$2,495 |
| 1/2 Page                | \$1,910 | \$2,040 | \$2,185 |
| 1/3 Page Vert           | \$1,455 | \$1,600 | \$1,730 |
| Bottom Banner           | \$1,160 | \$1,300 | \$1,440 |
| 1/4 Column Page         | \$855   | \$1,000 | \$1,145 |
| Quarter Page            | \$710   | \$855   | \$985   |
| 1/8 Page Vert/Horiz     | \$560   | \$695   | \$820   |
| 1/16 Page Vert/Horiz    | \$345   | NA      | NA      |
| Business Ad             | \$190   | NA      | NA      |

## **Ad Sizes**

Publication Trim Size: 10.25" x 12"

NOTE: For copy that bleeds to gutter, allow 1/8" per page at gutter for bindery trim.

2.25" x 2.625"

SOUTHEAST FarmPres