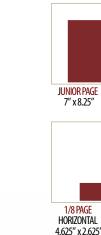

## BONUS DISTRIBUTION OF 10,000

| Gross Advertising Rates |         |         |         |
|-------------------------|---------|---------|---------|
| AD SIZES                | B/W     | 2/C     | 4/C     |
| Full Page               | \$2,800 | \$2,935 | \$3,140 |
| 3/4 Page                | \$2,505 | \$2,650 | \$2,790 |
| Junior Page             | \$2,200 | \$2,340 | \$2,495 |
| 1/2 Page                | \$1,910 | \$2,040 | \$2,185 |
| 1/3 Page Vert           | \$1,455 | \$1,600 | \$1,730 |
| Bottom Banner           | \$1,160 | \$1,300 | \$1,440 |
| 1/4 Column Page         | \$855   | \$1,000 | \$1,145 |
| Quarter Page            | \$710   | \$855   | \$985   |
| 1/8 Page Vert/Horiz     | \$560   | \$695   | \$820   |
| 1/16 Page Vert/Horiz    | \$345   | NA      | NA      |
| Business Ad             | \$190   | NA      | NA      |

## **Ad Sizes**

Publication Trim Size: 10.25" x 12"

NOTE: For copy that bleeds to gutter, allow 1/8" per page at gutter for bindery trim.

2.25" x 2.625"

SOUTHEAST FarmPres